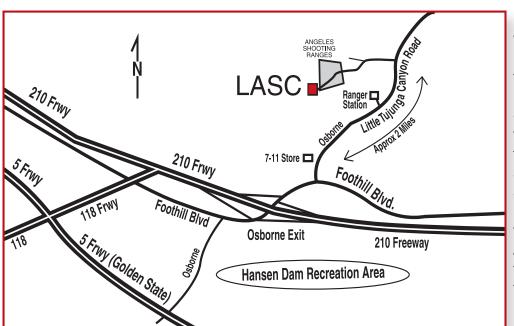

# PRESENTED BY: CRPA - CALIFORNIA RIFLE AND PISTOL ASSOCIATION HOSTED BY: LASC - LOS ANGELES SILHOUETTE CLUB

**LOCATION:** 12651 LITTLE TUJUNGA CANYON ROAD, SYLMAR, CA 91342. LASC IS LOCATED ON THE ANGELES SHOOTING RANGE PROPERTY. ONCE ON THE FACILITY, FOLLOW THE SIGNS TO LASC, LOCATED AT THE TOP OF THE HILL.

### 12651 LITTLE TUJUNGA CANYON RD • SYLMAR, CA 91342

From the 210 Free-Directions: way, exit at Osborne and turn eastbound onto Foothill Blvd. Then turn left onto Osborne at the first light. Drive on Osborne into the canyon (the Road will become Little Tujunga Canyon Road. Continue past the Ranger Station for approximately ½ mile and turn left at the signs for Angeles Shooting Ranges and turn left at the top of the hill (follow the signs into the Angeles Ranges. Once reaching the main range make a left turn at the office and proceed up the hill. Make a right at the Los Angeles Silhouette Club sign. You're Here!