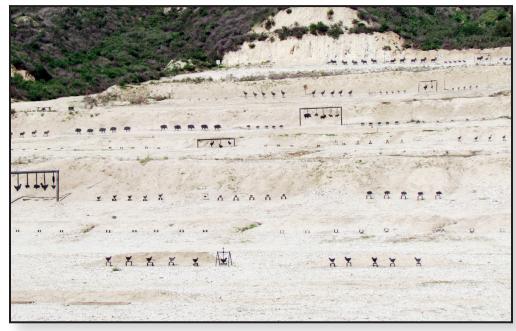

**SHOOTING CARTS:** NOTE: SHOOTING CARTS ARE NOT NEEDED OR RECOMMENDED AT LASC. WE ARE USING UP TO 32 FIRING POINTS OF 40. NOTE: THE RANGE BUILT FACING UPHILL, SO NOT VERY MUCH MOVEMENT IS NEEDED FROM EACH FIRING POINT. THE RANGE IS ABOUT 150 FEET WIDE, PLEASE SEE THE ATTACHED PHOTO.