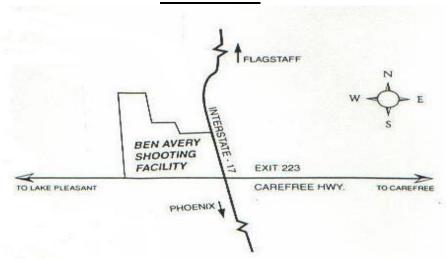

#### February 16-18, 2024

PRESENTED BY:

THE ARIZONA STATE RIFLE AND PISTOL ASSOCIATION

**LOCATION:** BEN AVERY SHOOTING FACILITY, PHOENIX, AZ, LOCATED APPROX. 15 MILES NORTH OF METRO PHOENIX AT CAREFREE HWY, EXIT #223 OFF I-17. ONCE ON THE FACILITY, FOLLOW THE SIGNS TO THE PISTOL SILHOUETTE RANGE.

### **AREA MAP**