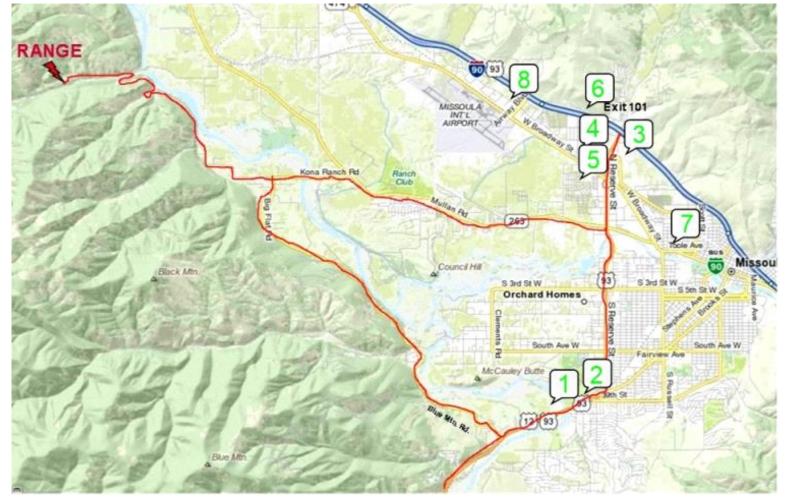

Hotels: Here are a few moderate priced with many others in the area.

- 1. Super 8 Motel Missoula Brooks street/South Reserve
- 2. FairBridge Inn Suites & Conf. Brooks street/South Reserve
- 3. Quality Inn & Suites North Reserve
- 4. Super 8 Motel Missoula North Reserve
- 5. My Place Missoula North Reserve
- 6. Red Lion Inn Missoula West Broadway
- 7. Stone Creek Lodge Airport Blvd.

Restaurants: Here are a few with many other chains in the area.Montana Club – Brooks St.Fiesta En Jalisco – Brooks St.Mackenzie River Pizza – Brooks St.Dennys – Brooks St.Cracker Barrel – North ReservePerkins – North ReserveFamous Daves BBQ – North ReserveMackenzie River Pizza – North ReserveMackenzie River Pizza – North ReserveMontana Club – North Reserve

Grocery Stores: Fresh Market – Brooks St. Alberstons – North Reserve Fresh Market - Broadway