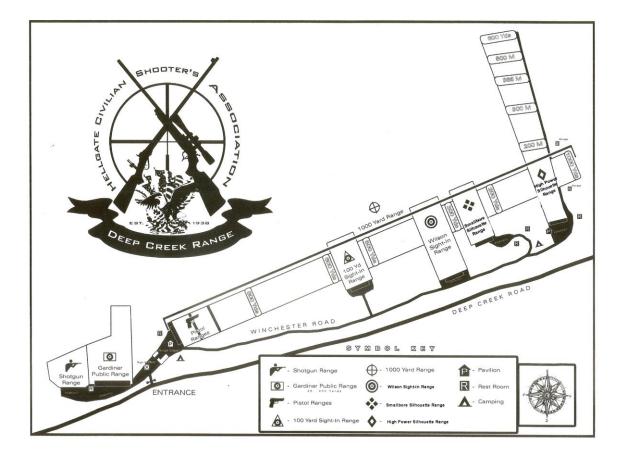

### **JUNE 3 & 4**

SPONSORED BY: Hellgate Civilian Shooters Association, Inc.

LOCATION: Deep Creek Rifle Range – Missoula, Mt. (see attached map)

**RULES:** Current NRA rifle silhouette rules will apply.