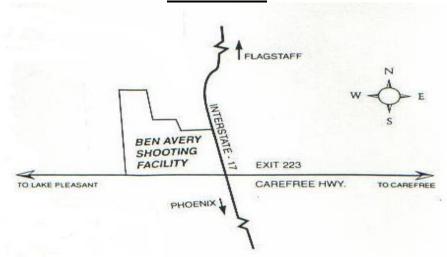

## PRESENTED BY: THE ARIZONA STATE RIFLE AND PISTOL ASSOCIATION

**LOCATION:** BEN AVERY SHOOTING FACILITY, PHOENIX, AZ, LOCATED APPROX. 15 MILES NORTH OF METRO PHOENIX AT CAREFREE HWY, EXIT #223 OFF I-17. ONCE ON THE FACILITY, FOLLOW THE SIGNS TO THE PISTOL SILHOUETTE RANGE.

#### **AREA MAP**